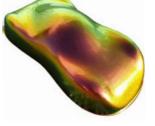

### INTENSIVE COLOR CHANGE EFFECT PAINTS

Stardust's «Extrem» chameleon series features a a range of very high quality paints , paints that produce a change in color depending on the angle of observation.

Produced with magnesium-based mother-ofpearl, Extrem chameleons create more saturated, more covering hues with more intense color

**AVAILABLE AS:** AEROSOL 400ML CAN 250ML KIT 2L

SILVER TURQUOISE

L1030 MAJORIS