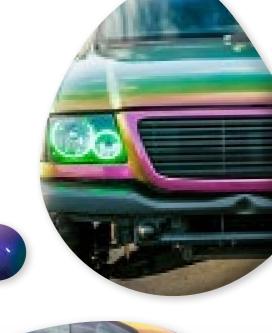

#### PAINTS WITH COLOR CHANGE EFFECTS

Stardust chameleons are mother-of-pearl based paints that offer a visual effect of double, triple or multiple color change.

This shift from one hue to another occurs depending on the observer's viewing angle. Chameleon paints are simple to apply, and guarantee a perfect color fastness against UV, heat and weather.

### PAINTS WITH COLOR CHANGE EFFECTS

AVAILABLE AS:
AEROSOL 400 ML
CAN 250 ML
CAN 500 ML
KIT 2L

1 | PAINTS with special effects

### INTENSIVE COLOR CHANGE EFFECT PAINTS

Stardust's «Extrem» chameleon series features a a range of very high quality paints , paints that produce a change in color depending on the angle of observation.

Produced with magnesium-based mother-ofpearl, Extrem chameleons create more saturated, more covering hues with more intense color

**AVAILABLE AS:** AEROSOL 400ML CAN 250ML KIT 2L

SILVER TURQUOISE

L1030 MAJORIS