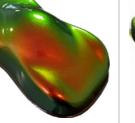

#### PAINTS WITH COLOR CHANGE EFFECTS

Stardust chameleons are mother-of-pearl based paints that offer a visual effect of double, triple or multiple color change.

This shift from one hue to another occurs depending on the observer's viewing angle. Chameleon paints are simple to apply, and guarantee a perfect color fastness against UV, heat and weather.

### INTENSIVE COLOR CHANGE EFFECT PAINTS

Stardust's «Extrem» chameleon series features a a range of very high quality paints , paints that produce a change in color depending on the angle of observation.

Produced with magnesium-based mother-ofpearl, Extrem chameleons create more saturated, more covering hues with more intense color

**AVAILABLE AS:** AEROSOL 400ML CAN 250ML KIT 2L

SILVER TURQUOISE

L1030 MAJORIS