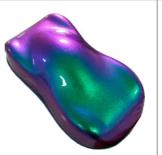

#### PAINTS WITH COLOR CHANGE EFFECTS

Stardust chameleons are mother-of-pearl based paints that offer a visual effect of double, triple or multiple color change.

This shift from one hue to another occurs depending on the observer's viewing angle. Chameleon paints are simple to apply, and guarantee a perfect color fastness against UV, heat and weather.