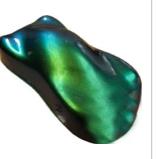

#### PAINTS WITH COLOR CHANGE EFFECTS

Stardust chameleons are mother-of-pearl based paints that offer a visual effect of double, triple or multiple color change.

This shift from one hue to another occurs depending on the observer's viewing angle. Chameleon paints are simple to apply, and guarantee a perfect color fastness against UV, heat and weather.