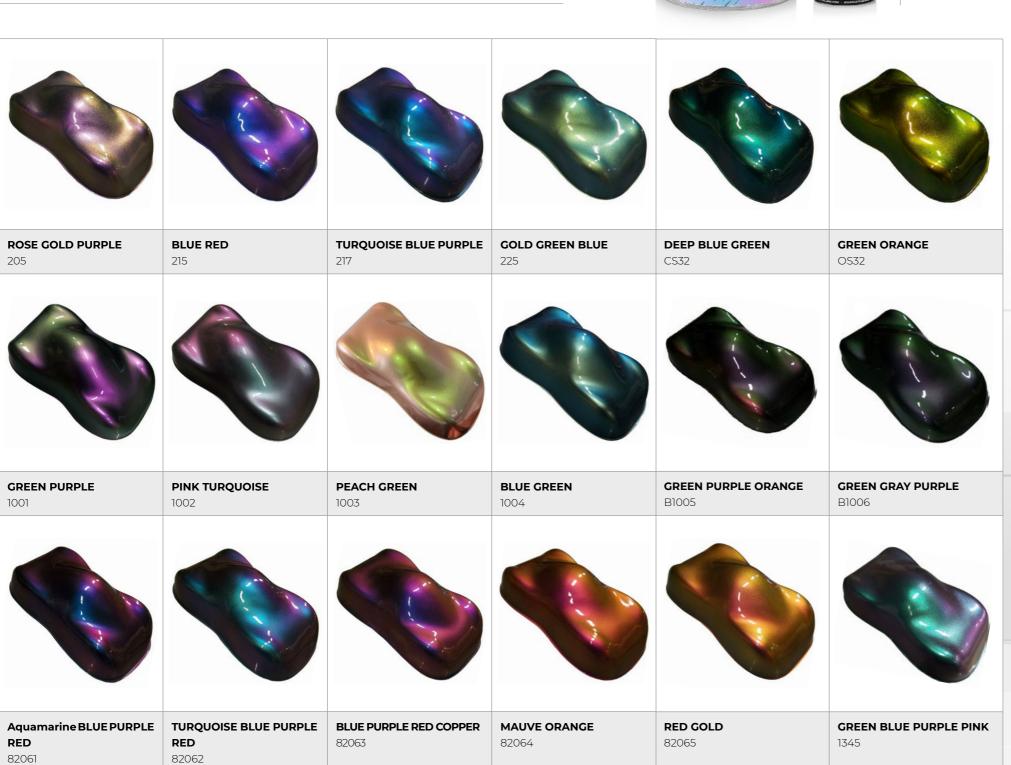

Produced with magnesium-based mother-ofpearl, Extrem chameleons create more saturated, more covering hues with more intense color

**AVAILABLE AS:** AEROSOL 400ML CAN 250ML KIT 2L

SILVER TURQUOISE

L1030 MAJORIS

PURPLE BLUE GREEN GOLD

L1060 ANDROMEDA

**BLUE PURPLE** 

L1070 SAPPHIRE

L1280 SAGITTARII

**GREEN GOLD** L1080 GAMMA LEONIS

GREEN BLUE PURPLE RED ORANGE L1009 ORIONIS

**GRAY GREEN** 

L1020 DRACONIS

**GREEN TURQUOISE** PURPLE L1210 ALPHA BOREALIS

TURQUOISE BLUE PURPLE RED ORANGE L1230 EPSILON

**BLUE GREEN GOLD BROWN** L1864 SCORPIUS

**TURQUOISE GREEN PINK** GOLD L1866 ALDEBARAN

**GREEN OR ORANGE PINK** L1868 ARCTURUS

LAVA GREEN ORANGE L1870 ANTARES

**PEACH GREEN** L1050 AFRICA