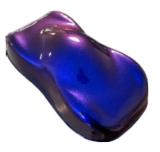

Produced with magnesium-based mother-ofpearl, Extrem chameleons create more saturated, more covering hues with more intense color

**AVAILABLE AS:** AEROSOL 400ML CAN 250ML KIT 2L

SILVER TURQUOISE

L1030 MAJORIS

PURPLE BLUE GREEN GOLD

L1060 ANDROMEDA

**BLUE PURPLE** 

L1070 SAPPHIRE

L1280 SAGITTARII

**GREEN GOLD** L1080 GAMMA LEONIS

GREEN BLUE PURPLE RED ORANGE L1009 ORIONIS

**GRAY GREEN** 