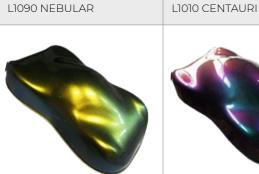

### INTENSIVE COLOR CHANGE EFFECT PAINTS

Stardust's «Extrem» chameleon series features a a range of very high quality paints , paints that produce a change in color depending on the angle of observation.

Produced with magnesium-based mother-ofpearl, Extrem chameleons create more saturated, more covering hues with more intense color

**AVAILABLE AS:** AEROSOL 400ML CAN 250ML KIT 2L

SILVER TURQUOISE

L1030 MAJORIS