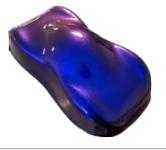

Produced with magnesium-based mother-ofpearl, Extrem chameleons create more saturated, more covering hues with more intense color

**AVAILABLE AS:** AEROSOL 400ML CAN 250ML KIT 2L

SILVER TURQUOISE

L1030 MAJORIS

PURPLE BLUE GREEN GOLD

L1060 ANDROMEDA

**BLUE PURPLE** 

L1070 SAPPHIRE

L1280 SAGITTARII

**GREEN GOLD** L1080 GAMMA LEONIS

GREEN BLUE PURPLE RED ORANGE L1009 ORIONIS

**GRAY GREEN** 