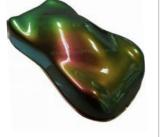

#### PAINTS WITH COLOR CHANGE EFFECTS

Stardust chameleons are mother-of-pearl based paints that offer a visual effect of double, triple or multiple color change.

This shift from one hue to another occurs depending on the observer's viewing angle. Chameleon paints are simple to apply, and guarantee a perfect color fastness against UV, heat and weather.

### INTENSIVE COLOR CHANGE EFFECT PAINTS

Stardust's «Extrem» chameleon series features a a range of very high quality paints , paints that produce a change in color depending on the angle of observation.

Produced with magnesium-based mother-ofpearl, Extrem chameleons create more saturated, more covering hues with more intense color

**AVAILABLE AS:** AEROSOL 400ML CAN 250ML KIT 2L

SILVER TURQUOISE

L1030 MAJORIS