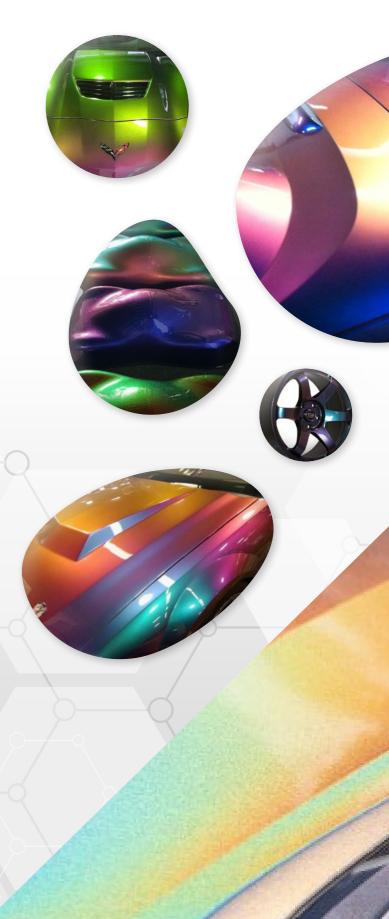

#### PAINTS WITH COLOR CHANGE EFFECTS

Stardust chameleons are mother-of-pearl based paints that offer a visual effect of double, triple or multiple color change.

This shift from one hue to another occurs depending on the observer's viewing angle. Chameleon paints are simple to apply, and guarantee a perfect color fastness against UV, heat and weather.

### INTENSIVE COLOR CHANGE EFFECT PAINTS

Stardust's «Extrem» chameleon series features a a range of very high quality paints , paints that produce a change in color depending on the angle of observation.

Produced with magnesium-based mother-ofpearl, Extrem chameleons create more saturated, more covering hues with more intense color

**AVAILABLE AS:** AEROSOL 400ML CAN 250ML KIT 2L

SILVER TURQUOISE

L1030 MAJORIS