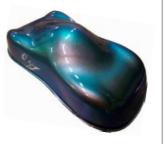

Produced with magnesium-based mother-ofpearl, Extrem chameleons create more saturated, more covering hues with more intense color

**AVAILABLE AS:** AEROSOL 400ML CAN 250ML KIT 2L

SILVER TURQUOISE

L1030 MAJORIS

PURPLE BLUE GREEN GOLD

L1060 ANDROMEDA

**BLUE PURPLE** 

L1070 SAPPHIRE

L1280 SAGITTARII

**GREEN GOLD** L1080 GAMMA LEONIS

GREEN BLUE PURPLE RED ORANGE L1009 ORIONIS

**GRAY GREEN** 