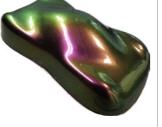

#### PAINTS WITH COLOR CHANGE EFFECTS

Stardust chameleons are mother-of-pearl based paints that offer a visual effect of double, triple or multiple color change.

This shift from one hue to another occurs depending on the observer's viewing angle. Chameleon paints are simple to apply, and guarantee a perfect color fastness against UV, heat and weather.

### INTENSIVE COLOR CHANGE EFFECT PAINTS

Stardust's «Extrem» chameleon series features a a range of very high quality paints , paints that produce a change in color depending on the angle of observation.

Produced with magnesium-based mother-ofpearl, Extrem chameleons create more saturated, more covering hues with more intense color

**AVAILABLE AS:** AEROSOL 400ML CAN 250ML KIT 2L

SILVER TURQUOISE

L1030 MAJORIS