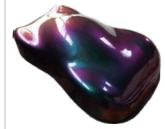

#### PAINTS WITH COLOR CHANGE EFFECTS

Stardust chameleons are mother-of-pearl based paints that offer a visual effect of double, triple or multiple color change.

This shift from one hue to another occurs depending on the observer's viewing angle. Chameleon paints are simple to apply, and guarantee a perfect color fastness against UV, heat and weather.