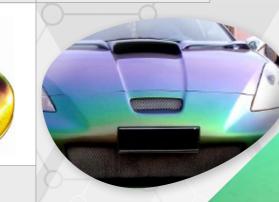

#### PAINTS WITH COLOR CHANGE EFFECTS

Stardust chameleons are mother-of-pearl based paints that offer a visual effect of double, triple or multiple color change.

This shift from one hue to another occurs depending on the observer's viewing angle. Chameleon paints are simple to apply, and guarantee a perfect color fastness against UV, heat and weather.

### INTENSIVE COLOR CHANGE EFFECT PAINTS

Stardust's «Extrem» chameleon series features a a range of very high quality paints , paints that produce a change in color depending on the angle of observation.

Produced with magnesium-based mother-ofpearl, Extrem chameleons create more saturated, more covering hues with more intense color

**AVAILABLE AS:** AEROSOL 400ML CAN 250ML KIT 2L

SILVER TURQUOISE

L1030 MAJORIS