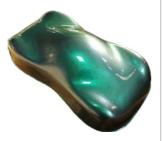

Produced with magnesium-based mother-ofpearl, Extrem chameleons create more saturated, more covering hues with more intense color

**AVAILABLE AS:** AEROSOL 400ML CAN 250ML KIT 2L

SILVER TURQUOISE

L1030 MAJORIS

PURPLE BLUE GREEN GOLD

L1060 ANDROMEDA

**BLUE PURPLE** 

L1070 SAPPHIRE

L1280 SAGITTARII

**GREEN GOLD** L1080 GAMMA LEONIS

GREEN BLUE PURPLE RED ORANGE L1009 ORIONIS

**GRAY GREEN** 